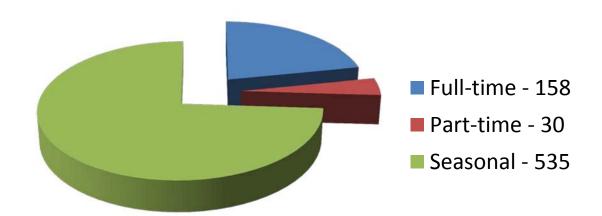

#### **Jobs**

#### **Construction Profile**

#### Conclusion

- Construction Profile
  - > \$3.8million in revenue
  - > 723 jobs
  - Business Structure29% are Sole29% are Inc.24% are Partnerships

**14 - Joint Venture** 