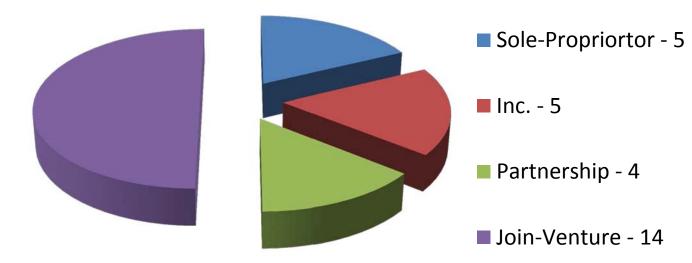

#### **Business Structure**

#### Conclusion

- Construction Profile
  - > \$3.8million in revenue
  - > 723 jobs
  - Business Structure29% are Sole29% are Inc.24% are Partnerships

**14 - Joint Venture** 