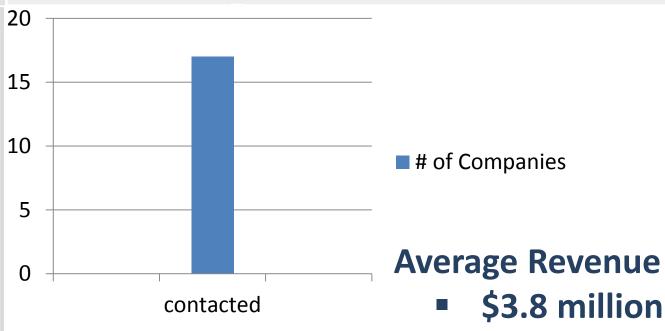

#### # of Companies

### **Construction Profile**

#### Conclusion

- Construction Profile
  - > \$3.8million in revenue
  - > 723 jobs
  - Business Structure29% are Sole29% are Inc.24% are Partnerships

**14 - Joint Venture** 